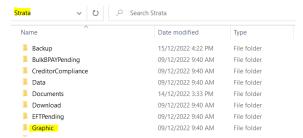

If a logo is not showing on reports or meetings, then the causes are -

- 1. The logo has not been created. Check that there is a logo for your business.
- 2. The logo is not saved on a shared drive. If a logo is missing from a shared file, the MRI logo will show on reports instead. The logo should preferably be in the Strata folder on the server (strata\$) and within the Graphic folder and shown below. Refer article linked above.