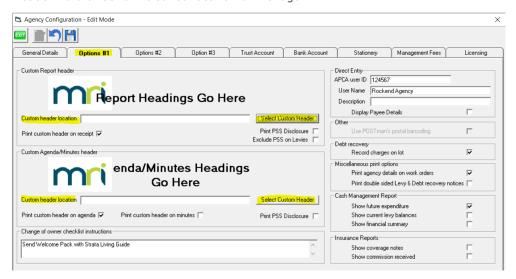

3. The path to the logo should be entered in Stata Master, in Configure > Agency > Option #1. Strata Master needs to know where to find the logo for both Reports and Meetings. Click edit and click 'select custom header' to browse to the saved location of the logo.